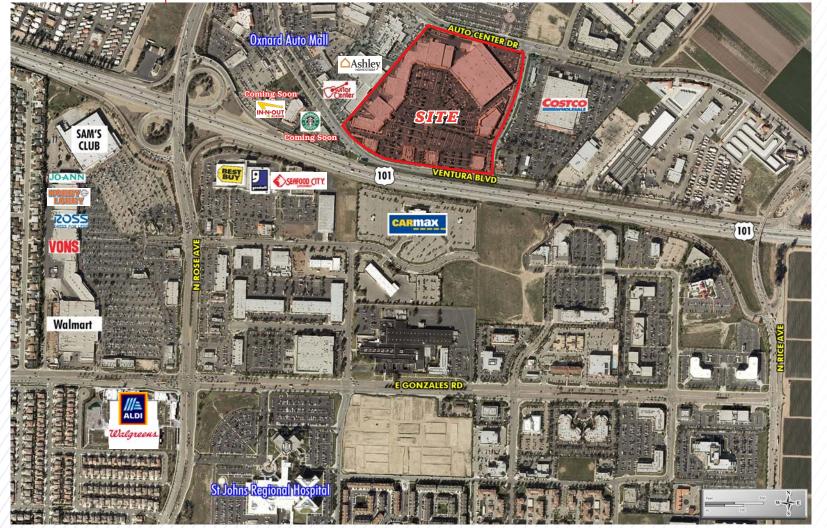

Freeway Visible Power Center

Well Anchored Center

Click Here for Virtual Tour

# center highlights

Regional Home Furnishing Destination

Centrally located in the affluent West Ventura County

Adjacent to Costco