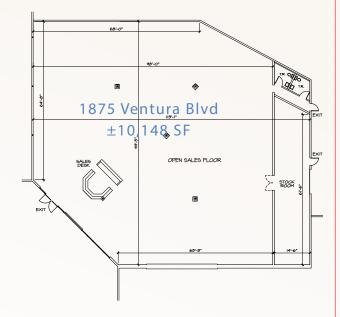

# leasing information

| Space # | Square Feet | Mo. Rent PSF/NNN | NNN       |
|---------|-------------|------------------|-----------|
| 1831    | 2,151*      | \$2.50           | \$0.57/SF |
| 1833    | 2,387*      | \$2.50           | \$0.57/SF |
| 1861    | 3,000 SF    | \$2.50           | \$0.57/SF |
| 1865    | 5,977       | \$2.50           | \$0.57/SF |
| 1875    | 10,148      | \$1.75           | \$0.57/SF |
| 1881    | 15,000      | \$2.00           | \$0.44/SF |
|         |             |                  |           |

#### SPACE 1875 / ±10,148 SF

SPACE 1865 | 5,977 SF