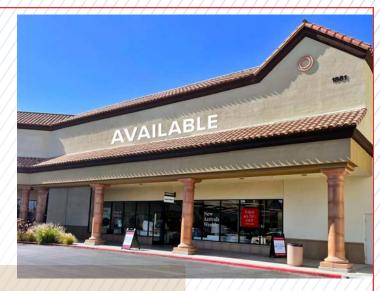

lvd & Paseo Mercado Oxnard, California

<u>8</u>\_\_0

1885



Huge

Parking

Field

OUTLET

Freeway Visible Power Center



Well Anchored Center

Click Here for Virtual Tour



# center highlights

Regional Home Furnishing Destination



Centrally located in the affluent West Ventura County



Adjacent to Costco









### **CENTER RETAILERS**













# demographics

## (2022 ESTIMATES)

| RESIDENTIAL       |         |  |  |  |  |
|-------------------|---------|--|--|--|--|
| <b>POPULATION</b> |         |  |  |  |  |
| 3 Miles           | 102,946 |  |  |  |  |
| 5 Miles           | 267,588 |  |  |  |  |

10 Miles

449,871

**DAYTIME POPULATION** 3 Miles 101,623 5 Miles 242,387

10 Miles



 AVERAGE

 HOUSEHOLD INCOME

 3 Miles
 \$108,745

 5 Miles
 \$111,876

 10 Miles
 \$118,083





432,547

## **TRAFFIC COUNTS**

101 Freeway @ Rose Ave

136,000 ADT







# leasing information

| Space # | Square Feet | Mo. Rent PSF/NNN | NNN       |
|---------|-------------|------------------|-----------|
| 1831    | 2,151*      | \$2.50           | \$0.57/SF |
| 1833    | 2,387*      | \$2.50           | \$0.57/SF |
| 1861    | 3,000 SF    | \$2.50           | \$0.57/SF |
| 1865    | 5,977       | \$2.50           | \$0.57/SF |
| 1875    | 10,148      | \$1.75           | \$0.57/SF |
| 1881    | 15,000      | \$2.00           | \$0.44/SF |
|         |             |                  |           |

\*Spaces can be combined to  $\pm 4,538$  SF

#### SPACE 1831 | 2,151 SF\*

## SPACE 1833 | 2,387 SF\*



SPACE 1861 / ±3,000 SF



# leasing information

#### SPACE 1875 / ±10,148 SF