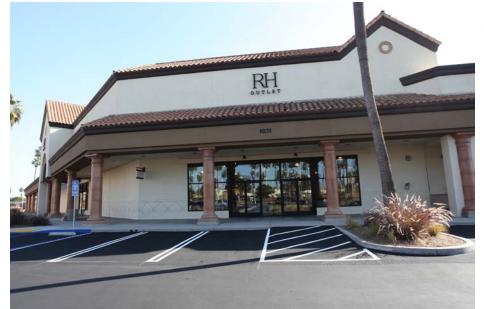

## RETAIL SPACE FOR LEASE



NWC Ventura Blvd & Paseo Mercado Oxnard, California

<u>8</u>\_\_0

1885



Huge

Parking

Field

OUTLET

Freeway Visible Power Center



Well Anchored Center

Click Here for Virtual Tour



# center highlights

Regional Home Furnishing Destination



Centrally located in the affluent West Ventura County



Adjacent to Costco









### **CENTER RETAILERS**













# demographics

## (2022 ESTIMATES)

| RESIDENTIAL       |         |  |  |  |  |
|-------------------|---------|--|--|--|--|
| <b>POPULATION</b> |         |  |  |  |  |
| 3 Miles           | 102,946 |  |  |  |  |
| 5 Miles           | 267,588 |  |  |  |  |

10 Miles

449,871

**DAYTIME POPULATION** 3 Miles 101,623 5 Miles 242,387

10 Miles



 AVERAGE

 HOUSEHOLD INCOME

 3 Miles
 \$108,745

 5 Miles
 \$111,876

 10 Miles
 \$118,083





432,547

## **TRAFFIC COUNTS**

101 Freeway @ Rose Ave

136,000 ADT







# leasing information

| Space # | Square Feet | Mo. Rent PSF/NNN | NNN       |
|---------|-------------|------------------|-----------|
| 1831    | 2,151*      | \$2.50           | \$0.57/SF |
| 1833    | 2,387*      | \$2.50           |