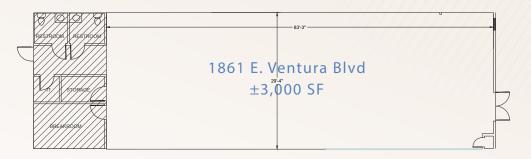

# leasing information

| Space # | Square Feet | Mo. Rent PSF/NNN | NNN       |
|---------|-------------|------------------|-----------|
| 1831    | 2,151*      | \$2.50           | \$0.57/SF |
| 1833    | 2,387*      | \$2.50           | \$0.57/SF |
| 1861    | 3,000 SF    | \$2.50           | \$0.57/SF |
| 1865    | 5,977       | \$2.50           | \$0.57/SF |
| 1875    | 10,148      | \$1.75           | \$0.57/SF |
| 1881    | 15,000      | \$2.00           | \$0.44/SF |
|         |             |                  |           |

#### SPACE 1875 / ±10,148 SF

SPACE 1865 | 5,977 SF