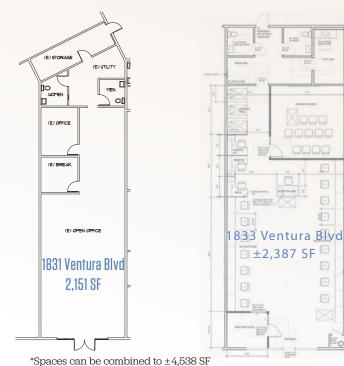

# leasing information

| Space # | Square Feet | Mo. Rent PSF/NNN | NNN       |
|---------|-------------|------------------|-----------|
| 1831    | 2,151*      | \$2.50           | \$0.57/SF |
| 1833    | 2,387*      | \$2.50           | \$0.57/SF |
| 1861    | 3,000 SF    | \$2.50           | \$0.57/SF |
| 1865    | 5,977       | \$2.50           | \$0.57/SF |
| 1875    | 10,148      | \$1.75           | \$0.57/SF |
| 1881    | 15,000      | \$2.00           | \$0.44/SF |
|         |             |                  |           |

\*Spaces can be combined to  $\pm 4,538$  SF

#### SPACE 1831 | 2,151 SF\*

## SPACE 1833 | 2,387 SF\*

SPACE 1861 / ±3,000 SF