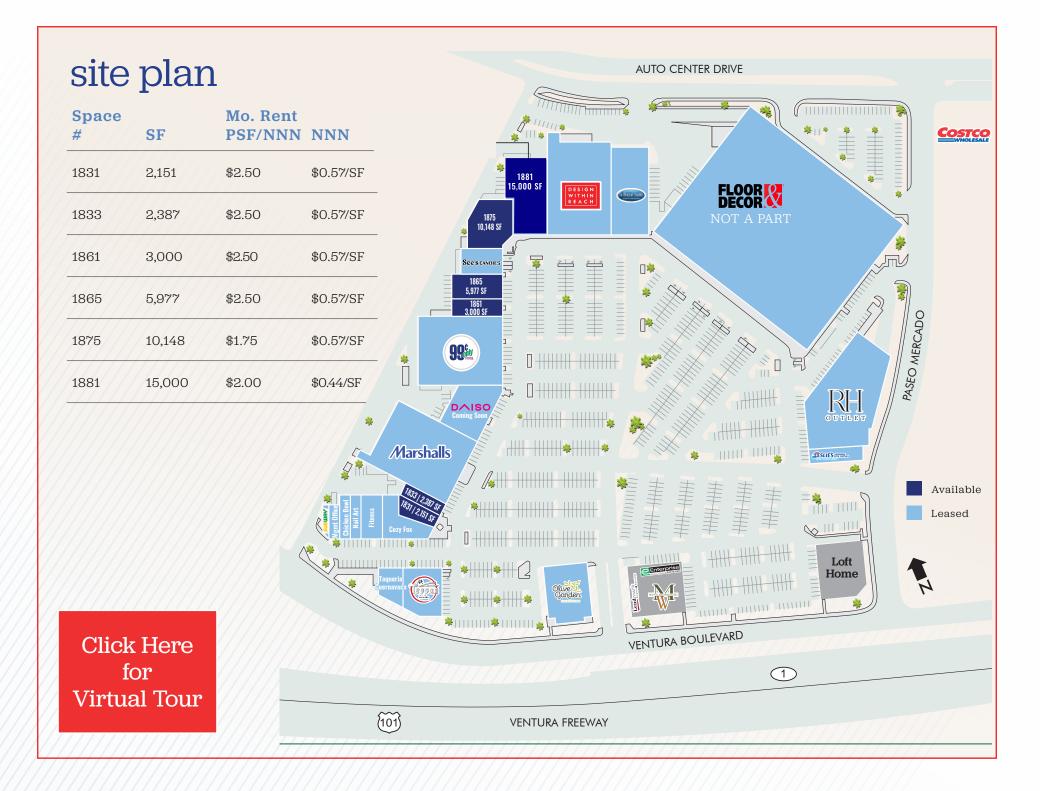

# leasing information

| Space # | Square Feet | Mo. Rent PSF/NNN | NNN       |
|---------|-------------|------------------|-----------|
| 1831    | 2,151*      | \$2.50           | \$0.57/SF |
| 1833    | 2,387*      | \$2.50           | \$0.57/SF |
| 1861    | 3,000 SF    | \$2.50           | \$0.57/SF |
| 1865    | 5,977       | \$2.50           | \$0.57/SF |
| 1875    | 10,148      | \$1.75           | \$0.57/SF |
| 1881    | 15,000      | \$2.00           | \$0.44/SF |
|         |             |                  |           |

\*Spaces can be combined to  $\pm 4,538$  SF

#### SPACE 1831 | 2,151 SF\*

## SPACE 1833 | 2,387 SF\*

SPACE 1861 / ±3,000 SF

# leasing information

#### SPACE 1875 / ±10,148 SF

SPACE 1865 | 5,977 SF