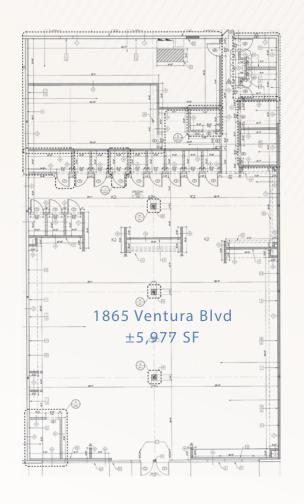

COUNTS**

101 Freeway @ Rose Ave

136,000 ADT







# leasing information

| Space # | Square Feet | Mo. Rent PSF/NNN | NNN       |
|---------|-------------|------------------|-----------|
| 1831    | 2,151*      | \$2.50           | \$0.57/SF |
| 1833    | 2,387*      | \$2.50           | \$0.57/SF |
| 1861    | 3,000 SF    | \$2.50           | \$0.57/SF |
| 1865    | 5,977       | \$2.50           | \$0.57/SF |
| 1875    | 10,148      | \$1.75           | \$0.57/SF |
| 1881    | 15,000      | \$2.00           | \$0.44/SF |
|         |             |                  |           |

\*Spaces can be combined to  $\pm 4,538$  SF

#### SPACE 1831 | 2,151 SF\*

## SPACE 1833 | 2,387 SF\*



SPACE 1861 / ±3,000 SF



# leasing information

#### SPACE 1875 / ±10,148 SF

SPACE 1865 | 5,977 SF









# marketplace



© 2024 CBRE, Inc. All rights reserved. This information has been obtained from sources believed reliable, but has not been verified for accuracy or completeness. You should conduct a careful, independent investigation of the property and verify all information. Any reliance on this information is solely at your own risk. CBRE and the CBRE logo are service marks of CBRE, Inc. All other marks displayed on this document are the property of their respective owners, and the use of such logos does not imply any affiliation with or endorsement of CBRE. Photos herein are the property of their respective owners. Use of these images without the express written consent of the owner is prohibited.

For more information:

#### LARRY TANJI

Senior Vice President +1 805 288 4681 la